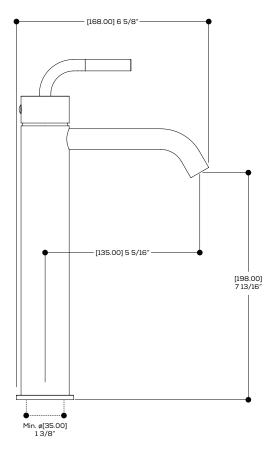

# AQUABRASS

SPECS AT LARGE

CC spout projection: 5 5/16"

Total faucet height: 11 11/16"

### CODE & COMPLIANCE

Overall spout projection: 6 5/8" Flow rate: 1.75 gpm

Mounting hole: 13/8"

Counter depth: 1 3/8"

Aquabrass cannot be held responsible for any technical or typographical errors or omissions contained within this document and reserves the right to make changes without prior notice.